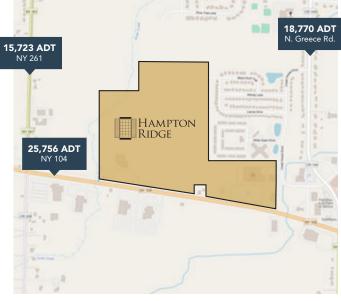

5.672.5000 • Leasing@DiMarcoGroup.com





## **DEMOGRAPHICS WITHIN 5 MILES**

| Population:       | 42,498                                                            |
|-------------------|-------------------------------------------------------------------|
| Median HH Income: | \$63,895/year                                                     |
| Median Age:       | 45 Years                                                          |
| Total Households: | 18,569                                                            |
| Education:        | 24% High School<br>13% Associates<br>19% Bachelors<br>18% Masters |
| Size:             | 5 mi <sup>2</sup>                                                 |
| Crime Rate:       | Very Low                                                          |





## FIVE GENERATIONS. ONE GROUP. BUILDING COMMUNITIES.

Established in 1910 as a general contractor, DiMarco Group has evolved over the years into a full service development company applying cutting-edge design and building concepts to meet 21st century real estate needs. After 100 years, our commitment to excellence is stronger than ever.

Our visionary approach includes deployment of first-rate people, practices & technologies in partnership with our clients, who benefit from the strength and experience of the DiMarco Group family of companies.

ADMAR Construction Equipment BALDWIN REAL ESTATE Property Management DIMARCO CONSTRUCTORS Construction Management J. DIMARCO BUILDERS Facilities Management JD AVIATION Private Aviation Company

MyHamptonRidge.com • 585.672.5000 • Leasing@DiMar