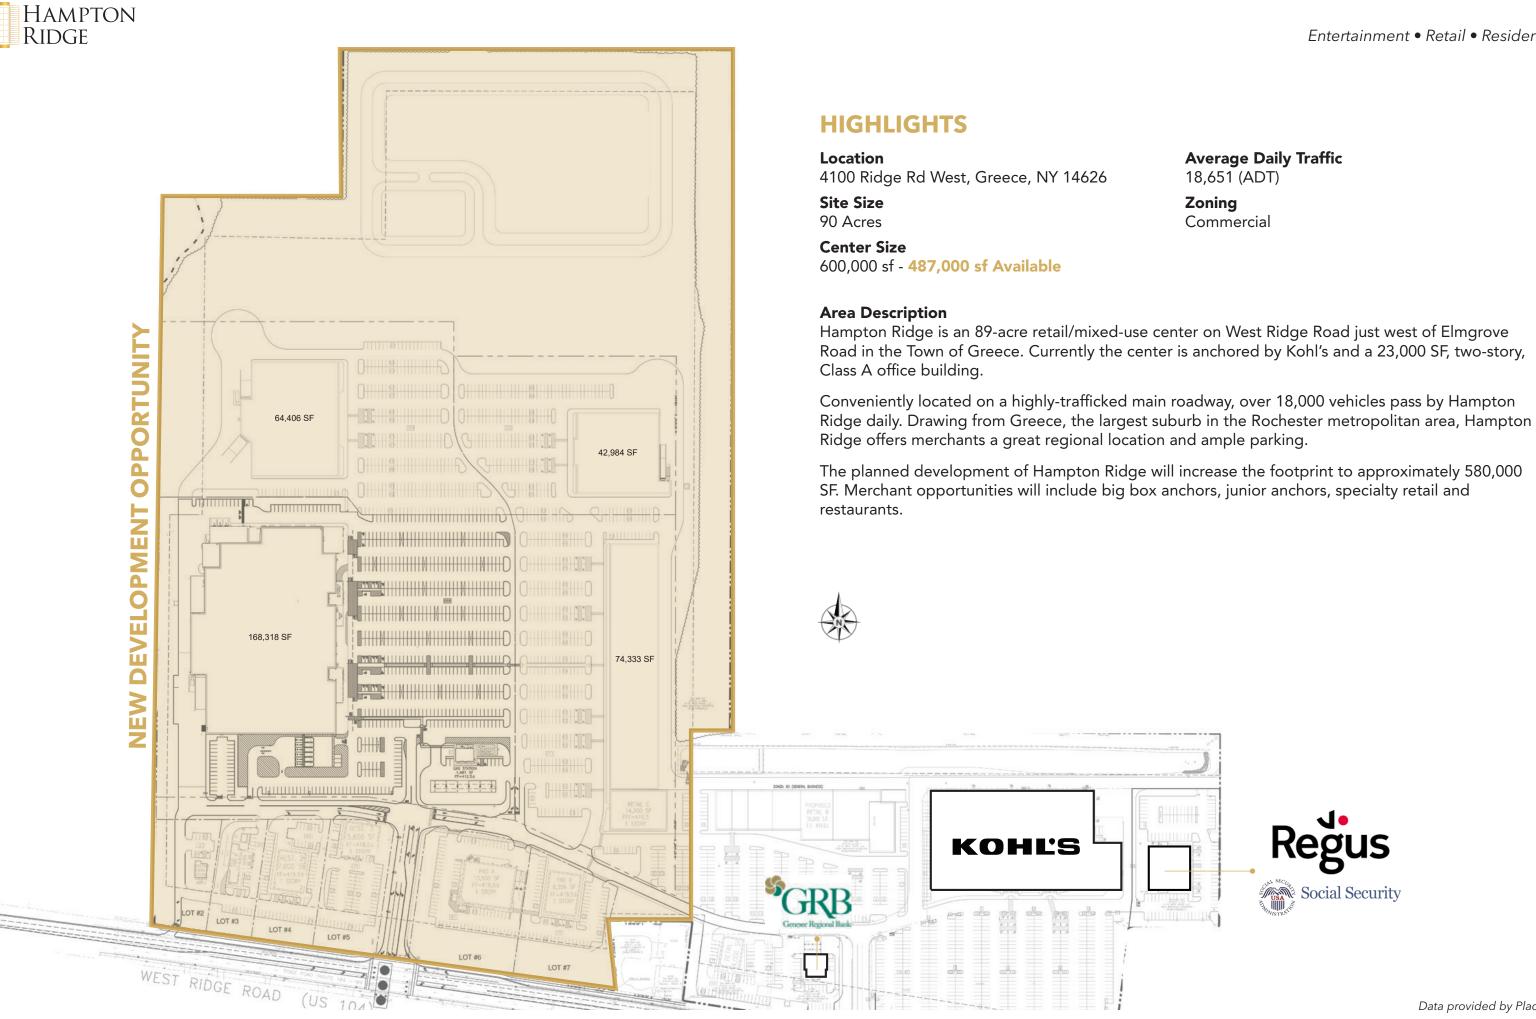

K

MyHamptonRidge.com • 585.672.5000 • Leasing@DiMarcoGroup.com





## **DEMOGRAPHICS WITHIN 5 MILES**

| Population:       | 42,498                                                            |
|-------------------|-------------------------------------------------------------------|
| Median HH Income: | \$63,895/year                                                     |
| Median Age:       | 45 Years                                                          |
| Total Households: | 18,569                                                            |
| Education:        | 24% High School<br>13% Associates<br>19% Bachelors<br>18% Masters |
| Size:             | 5 mi <sup>2</sup>                                                 |
| Crime Rate:       | Very Low                                                          |





## FIVE GENERATIONS. ONE GROUP. BUI